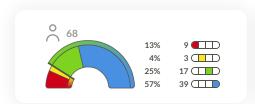

## Grade 2 (69)

Reading Composite Score

NWF

Nonsense Word Fluency cls

Measure not administered or no benchmark status levels for this period.

Measure not administered or no benchmark status levels for this period.