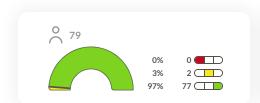

URACY







# ORF Oral Reading Fluency RETELL







# ORF Oral Reading Fluency RETELL QUALITY

Measure not administered or no benchmark status levels for this period.





## Grade 3 (81)









ORF Oral Reading Fluency
WORDS CORRECT







ORF Oral Reading Fluency
ACCURACY







ORF Oral Reading Fluency
RETELL







ORF Oral Reading Fluency
RETELL QUALITY







**MAZE** Maze







## Grade 4 (75)









ORF Oral Reading Fluency
WORDS CORRECT







ORF Oral Reading Fluency
ACCURACY







ORF Oral Reading Fluency
RETELL







ORF Oral Reading Fluency
RETELL QUALITY







**MAZE** Maze







## Grade 5 (79)









Oral Reading Fluency
WORDS CORRECT







ORF Oral Reading Fluency
ACCURACY







ORF Oral Reading Fluency
RETELL







ORF Oral Reading Fluency
RETELL QUALITY







### **MAZE** Maze