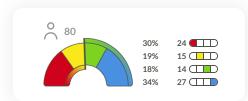

### 2024 - 2025 **GRADE** All

Middle of Year End of Year Beginning of Year Grade K (84) RCS Reading Composite Score 0 32% 27 0% 0 0% 17 🕕 0 \_\_\_\_ 0% 0 **III** 20% 0% 19% 16 0% 0 1 0% 0 \_\_\_\_ 0 \_\_\_\_\_0 0 \_\_\_\_\_ **FSF** First Sound Fluency Measure not administered or no 36% 0 benchmark status levels for this 15% 13 0 💷 0% 14% 12 0% 0 \_\_\_\_ period. Phoneme Segmentation Fluency Measure not administered or no 0% 0 🕕 0 benchmark status levels for this 0% 0 \_\_\_\_ 0% 0% 0 1 0% 0 \_\_\_\_ period. 0 \_\_\_\_\_0 0 \_\_\_\_\_0 NWF Nonsense Word Fluency CLS Measure not administered or no 0% 0 0% 0 benchmark status levels for this 0 \_\_\_\_ 0 🕕 0% 0% 0% 0 1 0% 0 \_\_\_\_ period. 0 1 0% 0 \_\_\_\_\_0

## Grade 1 (80)

Reading Composite Score







### **PSF** Phoneme Segmentation Fluency



Measure not administered or no benchmark status levels for this period.

Measure not administered or no benchmark status levels for this period.

Nonsense Word Fluency







Nonsense Word Fluency
wwr







ORF Oral Reading Fluency
WORDS CORRECT

Measure not administered or no benchmark status levels for this period.





# ORF Oral Reading Fluency ACCURACY

Measure not administered or no benchmark status levels for this period.





ORF Oral Reading Fluency
RETELL

Measure not administered or no benchmark status levels for this period.

Measure not administered or no benchmark status levels for this period.



## Grade 2 (69)

Reading Composite Score







NWF

Nonsense Word Fluency cls



Measure not administered or no benchmark status