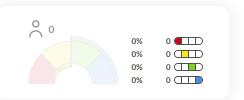

## Grade 2 (69)

Reading Composite Score

NWF

Nonsense Word Fluency cls

Measure not administered or no benchmark status levels for this period.

Measure not administered or no benchmark status levels for this period.

## NWF

Nonsense Word Fluency
wwr

Measure not administered or no benchmark status levels for this period.

Measure not administered or no benchmark status levels for this period.