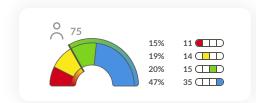

mark status levels for this period.

Measure not administered or no benchmark status levels for this period.

## ORF

Oral Reading Fluency words correct







#### ORF

Oral Reading Fluency
ACCURACY







# ORF Oral Reading Fluency RETELL







# ORF Oral Reading Fluency RETELL QUALITY

Measure not administered or no benchmark status levels for this period.





## Grade 3 (81)









ORF Oral Reading Fluency
WORDS CORRECT







ORF Oral Reading Fluency
ACCURACY







ORF Oral Reading Fluency
RETELL







ORF Oral Reading Fluency
RETELL QUALITY







**MAZE** Maze







## Grade 4 (75)









ORF Oral Reading Fluency
WORDS CORRECT







ORF Oral Reading Fluency
ACCURACY







ORF Oral Reading Fluency
RETELL







ORF Oral Reading Fluency
RETELL QUALITY







**MAZE** Maze







## Grade 5 (79)









Oral Reading Fluency
WORDS CORRECT







ORF Oral Reading Fluency
ACCURACY







ORF Oral Reading Fluency
RETELL







ORF Oral Reading Fluency
RETELL QUALITY







### **MAZE** Maze