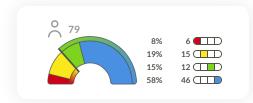

## Grade 5 (79)

Oral Reading Fluency
WORDS CORRECT

ORF Oral Reading Fluency
ACCURACY

ORF Oral Reading Fluency
RETELL

ORF Oral Reading Fluency
RETELL QUALITY