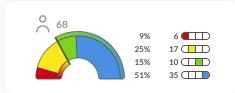

## Grade 2 (69)

Reading Composite Score

NWF

Nonsense Word Fluency cls

Measure not administered or no benchmark status levels for this period.

Measure not administered or no benchmark status levels for this period.