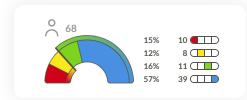

## Grade 4 (75)

ORF Oral Reading Fluency
WORDS CORRECT

ORF Oral Reading Fluency
ACCURACY

ORF Oral Reading Fluency
RETELL

ORF Oral Reading Fluency
RETELL QUALITY

**MAZE** Maze