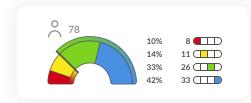

## Grade 2 (69)

Reading Composite Score

NWF

Nonsense Word Fluency cls

Measure not administered or no benchmark status levels for this period.

Measure not administered or no benchmark status levels for this period.