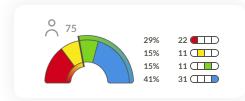

## Grade 4 (75)

ORF Oral Reading Fluency
WORDS CORRECT

ORF Oral Reading Fluency
ACCURACY

ORF Oral Reading Fluency
RETELL

ORF Oral Reading Fluency
RETELL QUALITY

**MAZE** Maze