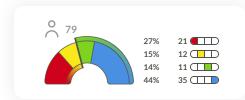

## Grade 5 (79)

Oral Reading Fluency
WORDS CORRECT

ORF Oral Reading Fluency
ACCURACY

ORF Oral Reading Fluency
RETELL

ORF Oral Reading Fluency
RETELL QUALITY